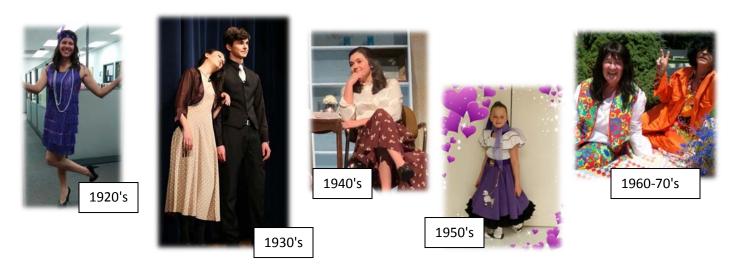

### Iconic Decades

1920-30's, 1940's, 1950's, 1950-70's, 1980's Flappers & Gangsters, Glamour Girls & Fur Coats, Rock & Rollers, Disco Leisure Suits.