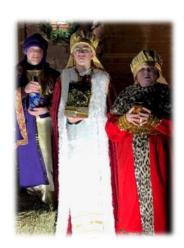

## **B**iblical

Nativity Scene (Mary, Joseph, Angel, Kings, Sheppard's), Devil, Monk, Pope, Mother Theresa, Nun, Joseph's Robe of Many Colors