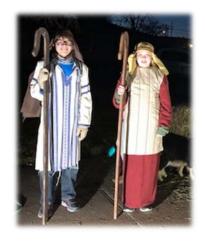

## **B**iblical

Nativity Scene (Mary, Joseph, Angel, Kings, Sheppard's), Devil, Monk, Pope, Mother Theresa, Nun, Joseph's Robe of Many Colors