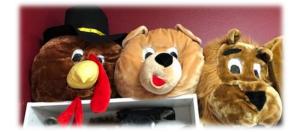

#### Mascots or Animals (complete with batting stuffed or foam headcovers)

Bear (can be made into Pooh with a red vest & honey iar)

**Bunny** (white, batting, Easter) Cat (black, scary, foam)

Chicken (white, batting)

**Lion** (batting)

**Shark** (use blue skin suit)

Panda (white body with a black vest, foam)

Pig (batting)

Sylvester the Cat (foam) Turkey (batting) Tweedy the Bird (foam) Wolf (foam)

Animals (open face pajama style costume)