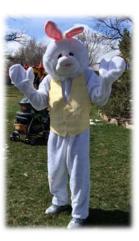

#### Mascots or Animals (complete with batting stuffed or foam headcovers)

Bear (can be made into Pooh with a red vest & honey iar)

**Bunny** (white, batting, Easter) Cat (black, scary, foam)

Chicken (white, batting)

# Limited to Christmas Santa, Elves, Carolers, and Easter Bunnies No Halloween Costumes!