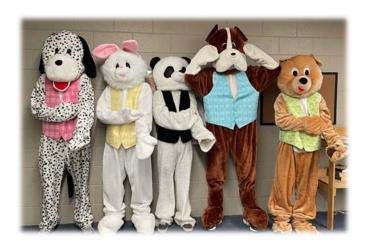

#### **GENERAL PUBLIC MAY BORROW ANIMALS AND MASCOTS**

(as one size fits all usually. Adult M,L,XL sizes. size.)

Mascots are complete with head cover, body costume and most of the time (shoe and hand covers). Other Animals & Insects are costumes with accessories or just accessories.

#### Mascots or Animals (complete with batting stuffed or foam headcovers)

Bear (can be made into Pooh with a red vest & honey iar)

**Bunny** (white, batting, Easter) Cat (black, scary, foam)

Chicken (white, batting)

Eagle (foam)

Frog (batting)

Puppy (can be the Grinch dog,

Max, batting)

Bulldog Dog (can be Nana of Peter Pan, batting)

Dalmatian (batting)

Kitten (black and friendly, batting)

Jurassic Dragon (foam)

**Lion** (batting)

**Shark** (use blue skin suit)

Panda (white body with a black vest, foam)

Pig (batting)

Sylvester the Cat (foam) Turkey (batting) Tweedy the Bird (foam) Wolf (foam)

Animals (open face pajama style costume)