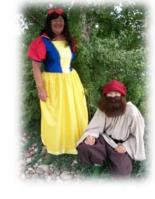

#### **Snow White & The Seven Dwarfs**

Princess Show White, Queen Grimhilde, Dwarf