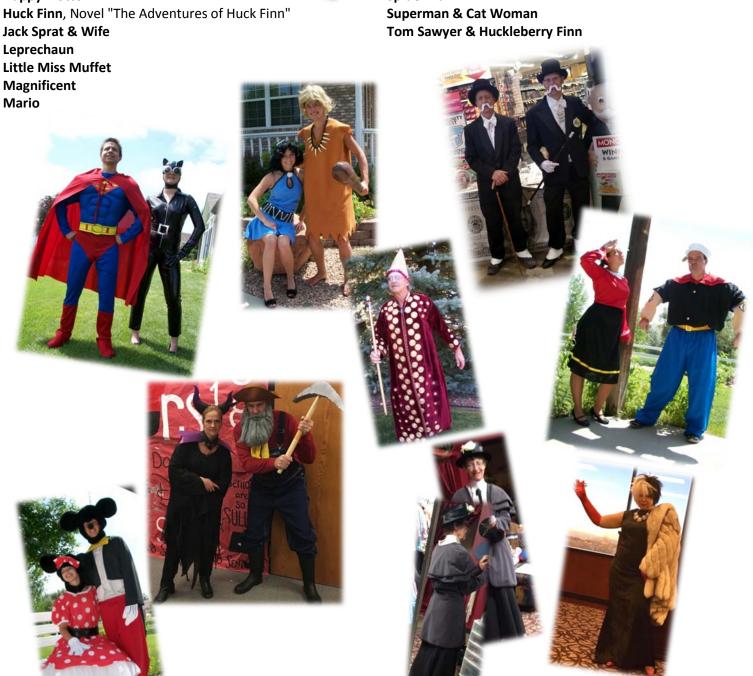

## Other Fictional, Movie, TV, Cartoon Characters

**Barney & Betty Rubble** Bat Man & Bat Women & Robin **Bo Peep Captain Hook and Tick Tock** 

Cookie Monster (top or PJ style)

Curella, "One Hundred & One Dalmatians"

**Curious George Ranger & Monkey Cap** 

**Daisy Duck** 

Donald Duck (Huey, Louie, Dewey Duck)

Daisy Mae & Farmer

**Faries** 

Fred & Wilma Flintstone **George & Judy Jetson** 

**Happy Potter** 

Mary Poppins, Movie, "Chitty, Chitty, Bang, Bang"

Merlin

**Mickey and Minnie Mouse** 

Minion

**Monopoly Man** 

Mrs. Potts

Popeye & Olive Oil

Raggedy Ann and Andy

**Red Riding Hood** 

**Robin Hood & Friar** 

Scarlett O'Hara Hamilton Kennedy Butler, "Gone With

the Wind"

Spiderman