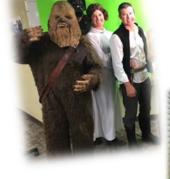

### **Star Wars**

Chewbacca, Hans Solo, Princess Liea, Clone Trooper, Obi-Wan, Darth Vadar